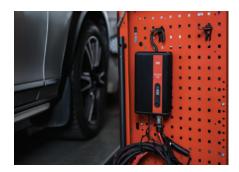

• User Friendly

The hook and holder for the Charging Cable, make the Charger easy to move around

**Optimal Charging** Temperature compensation

Silent No fan, no noise

**User Friendly** Intuitive interface and display