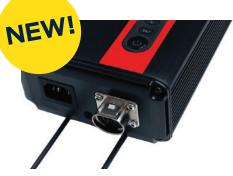

Safe

Protects vehicle electronics non-sparking, reverse polarity protected and short-circuit proof

Flexible in Use Detachable Cables

**Durable** IP40 housed in heavy duty material

The Detachable Cables can easily be connected and disconnected to improve the user friendliness of the Charger at the workshop - 2.5 metre or 5.0 metre Cable available.