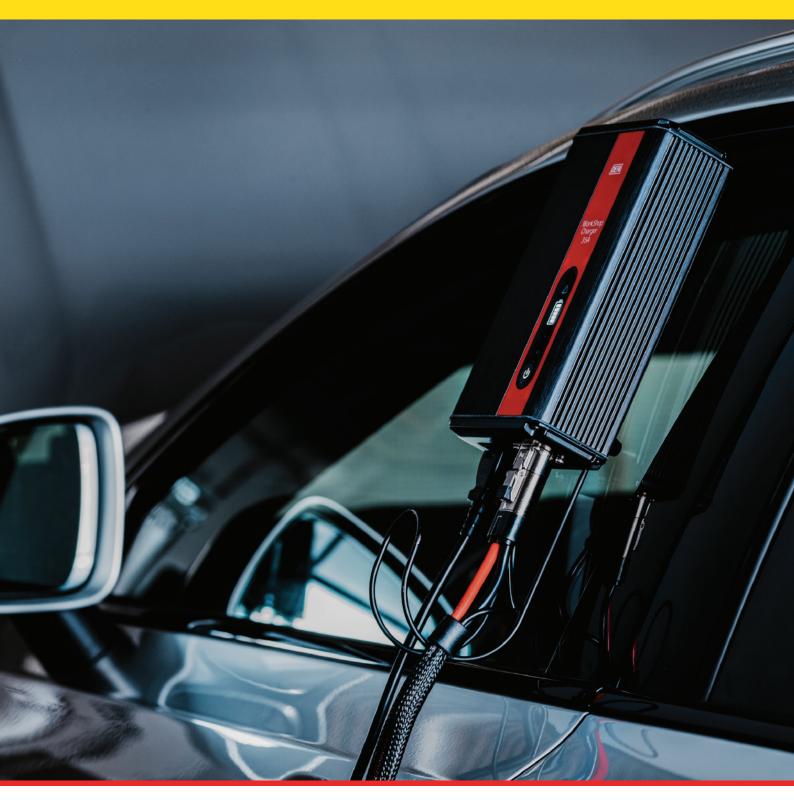

## WorkshopCharger 2.0 35A

Parts for All Vehicles

The 35A WorkshopCharger 2.0 is a versatile and efficient Battery Charger and Power Supply that helps you save time in the Workshop. It is delivered with a Detachable Charging Cable, a Wall Bracket and an Isolated Hook that makes it easy to place wherever you need. The new WorkshopCharger is compatible with all types of automotive Batteries – both lead/acid and Li-ion. It has no fan and produces no noise. The power supply function provides continuous current and stable voltage and helps you avoid lost data during ECU programming or a Battery change.

WorkshopCharger 2.0 is compact and can easily be suspended under the hood, from a side window or at the workstation.